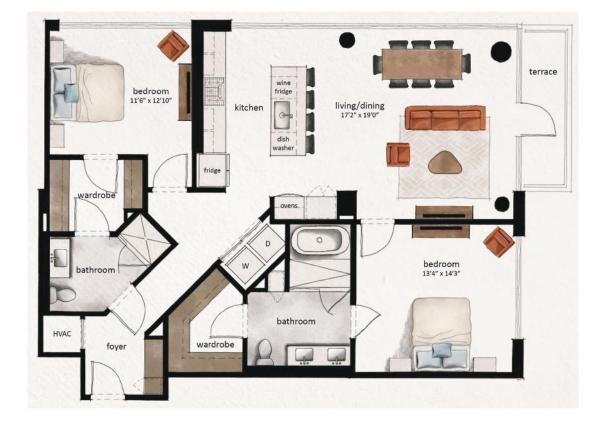

## **PHB6** 2 BED | 2 BATH

## **1399** SQ. FT.

| fallyn | 110 19th Avenue S   Nashville, TN 37203 |
|--------|-----------------------------------------|
|        | livefallyn.com                          |
|        |                                         |